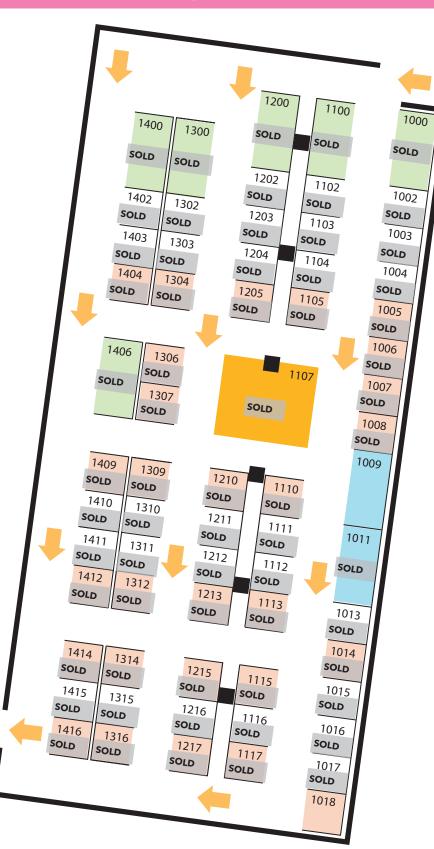

#### **BOOTH SELECTOR**

10' x 20' PREMIUM

0' x 20'

10' x 10' PREMIUM

#### **BOOTH PRICING**

| 10' x 20' Superior | \$ <b>8,950</b> |
|--------------------|-----------------|
| 10' x 20' Premium  | \$ <b>7,950</b> |
| 10' x 20'          | \$ <b>7,250</b> |
| 10' x 10' Premium  | \$ <b>3,900</b> |
| 10' x 10'          | \$ <b>3,400</b> |

Please Note The Supplier Showcase is designed to provide a limited number of Supplier attendees with an opportunity to demonstrate their products, services and solutions for the Provider executives.

To maximize this experience for everyone, only Providers and Supplier attendees from companies with a showcase exhibit will be permitted into the showcase area.