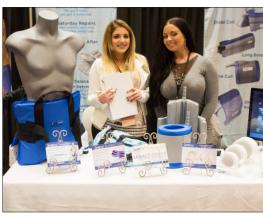

## Wednesday, June 17, 12pm-4pm

**Hyatt Regency New Orleans** 

We have a limited number of 10'x10' showcases available on the first day of the conference to showcase your company...

Select yours today before we sell out!

## each booth includes

- back drape 8' high
- side drape 3' high
- ID sign, two-line, 7" x 44"
- table 6' x 1
- chairs x 2

soldout

June 17-19, 2020 New Orleans, LA

**Provider Registration** 

Avante Health

Solutions 112