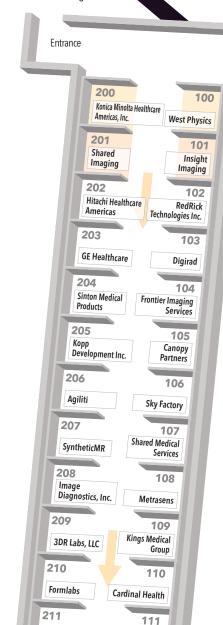

## each booth includes

- back drape 8' high
- side drape 3' high
- ID sign, two-line, 7" x 44"
- table 6' x 1
- chairs x 2

soldout

June 17-19, 2020 New Orleans, LA

**Provider Registration** 

Avante Health

Solutions 112