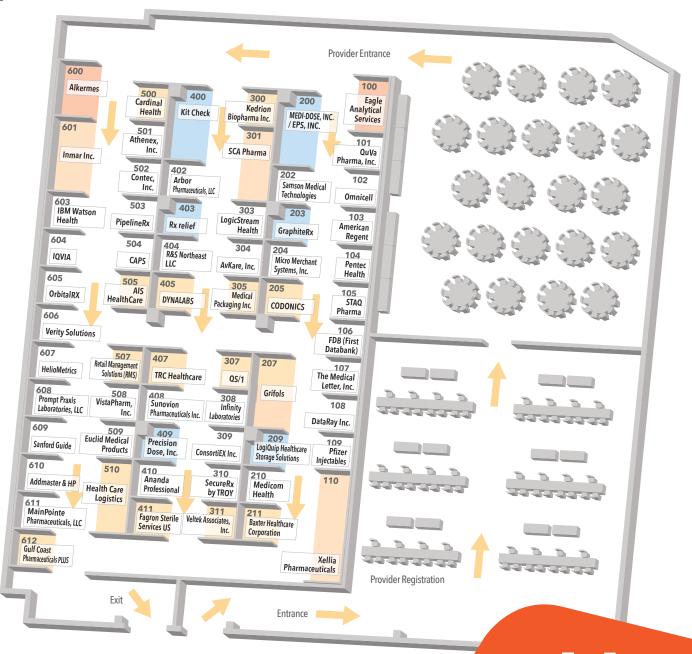

#### boothpricing

10' x 18' *Premium Supersize* \$7000

10' x 10' **Premium** 

<sup>\$</sup>3750

10' x 10' Standard

**\$3500** 

10' x 10' Value (with column)

**\$2800** 

### each booth includes

- back drape 8' high
- side drape 3' high
- ID sign, two-line, 7" x 44"
- table 6' x 1
- chairs x 2

#### **Booth Selector**

10' x 18' Premium Supersize

10' x 10' **Premium** 

10' x 10' **Standard** 

10' x 10' Value (with column)

**Please Note** The Supplier Showcase is designed to provide a limited number of Supplier attendees with an opportunity to demonstrate their products, services and solutions for the Provider executives. To maximize this experience for everyone, only Providers and Supplier attendees from companies with a showcase exhibit will be permitted into the showcase area.