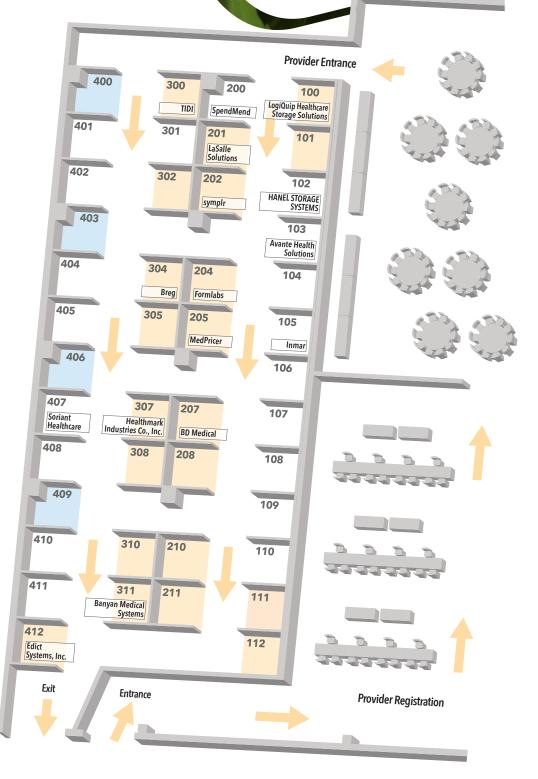

## **Booth Selector**

10' × 10' *Premium* 10' × 10' *Standard* 

10' x 10' **Value** (with column)