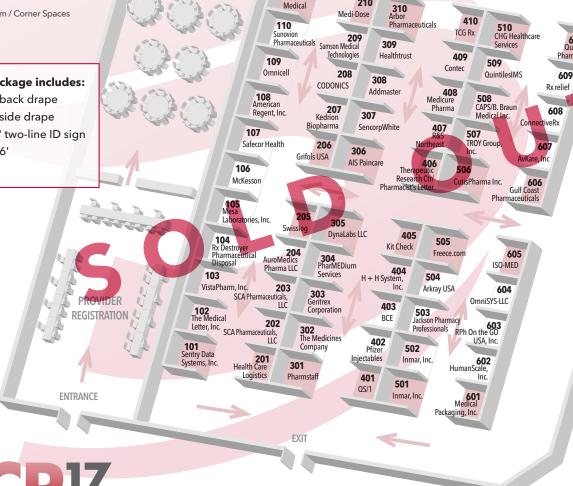

\$3,500

per booth package

Does not include attendees

**Premium and Corner Spaces** add additional \$250

Premium / Corner Spaces

## **Booth package includes:**

- 8' high back drape
- 3' high side drape
- 7" x 44" two-line ID sign
- 1 table 6'
- 2 chairs

October 16, 2017, 12 noon - 4:00pm Hyatt Regency O'Hare Chicago IL

ENTRANCE

210

Premium and Corner Spaces add additional \$250

We have a limited number of 10'x10' showcases available from 12:00pm-4:00pm on the first day of the conference to showcase your company...

Select yours today before we sell out!