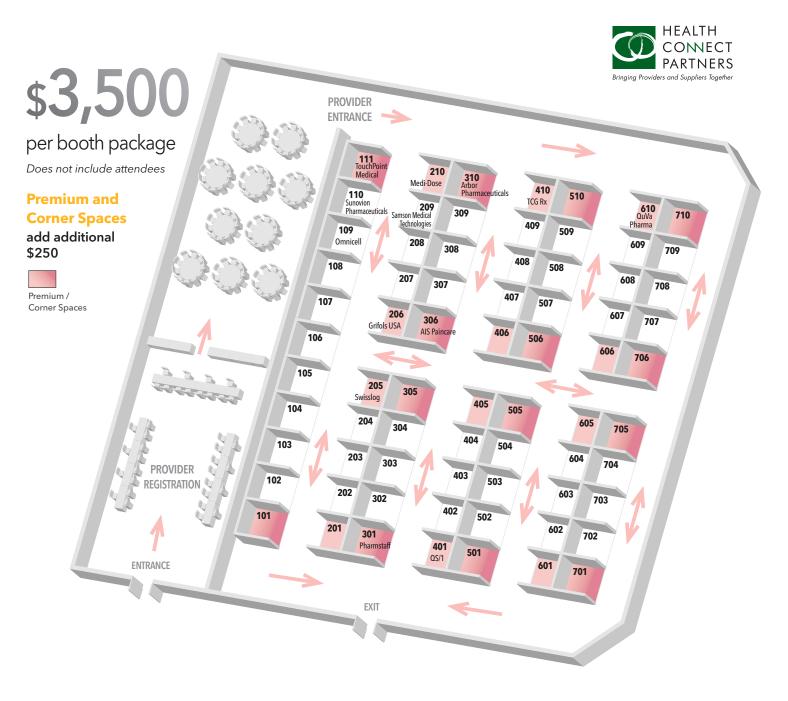

reverse

Does not include attendees

Premium and corner spaces, add an additional \$250

Each booth package includes: 8' high back drape, 3' high side drape, 1 - 7" x 44" two-line, ID sign, 1 - 6' table, 2 - chairs